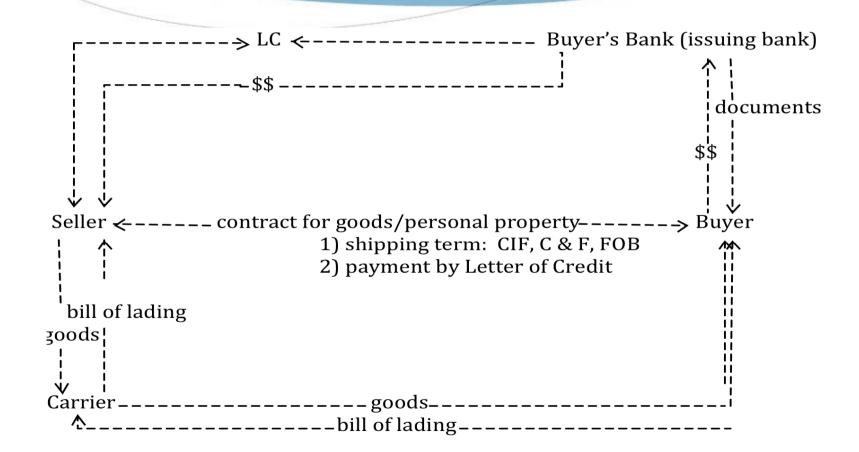

#### Letter of Credit Transaction

#### FORM 2-4 Commercial Letter of Credit

Banco do Brasil 18 Setor Bancario Sul Rio de Janeiro, Brazil Mr. Paulo Netto

GLOBO Products, S.A. 76 Rua Rui Barbosa Rio de Janeiro, Brazil July 5, 2010

Dear Mr. Netto:

We have been instructed by the Mid-America Bank of Worthington, Ohio, USA that it has opened an irrevocable credit in your favor in the amount of USD \$82,235 available by your sight drafts on the Mid-America Bank accompanied by:

1. Full Original Set On Board Negotiable Bills of Lading in triplicate endorsed to the Banco do Brasil, Rio de Janeiro Branch.

- 2. Insurance Policy covering marine risk at 110% of value.
- 3. Commercial invoice in triplicate issued by Globo Products covering:

50,000 Christmas Lights in Red, Green, and Yellow 5,000 White Angel Ornaments 5,000 Candy Cane Ornaments 5,000 Sparkling Red Bells

10,000 Super Deluxe 18" Christmas Wreaths

All documents must indicate Letter of Credit No. 7151-C. All drafts must be marked "drawn under Letter of Credit No. 7151-C confirmed by the Banco do Brasil, Rio de Janeiro Branch." Drafts must be presented to us by no later than July 31, 2010.

This credit is subject to the Uniform Customs and Practice for Documentary Credits (UCP 600) 2007 version, International Chamber of Commerce Publication No. 600.

We confirm the credit and hereby undertake to purchase all drafts drawn as specified above and accompanied by the documents so specified.